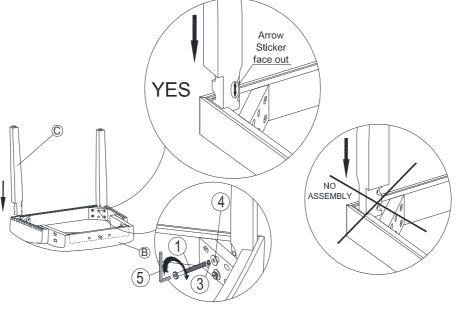

#### STEP 2

Attach front legs (C) to the seat frame (B) by using long bolts (1) and washers (3) and (4). Tighten with Allen Key (5).

### STEP 3

Attach Seat frame (B) to the Chair back (A) by using long bolts (1) and short bolt (2), washers (3) and (4). Tighten with Allen Key (5).

Note: DO NOT tighten any of the bolts until the chair assembled with all parts