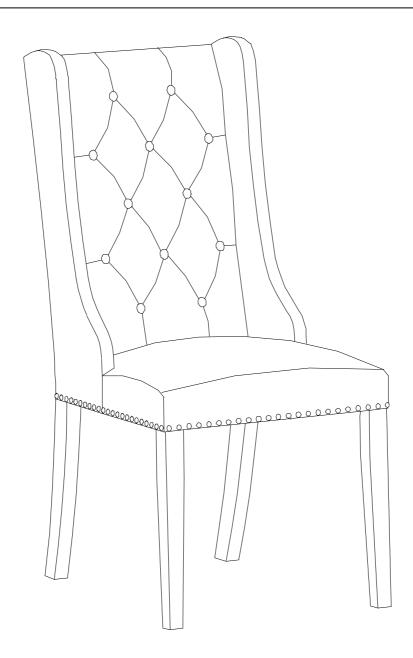

# ASSEMBLY INSTRUCTIONS

**SKU: FOP** 

Description : FORNEY PARSON CHAIR

Product Dimension : 20.5"Wx26.5"Dx38"H

Cube *Size* : 40.5"x22"x20.2"

NW: 48.4 LBS GW: 57.2 LBS

#### FORNEY PARSON CHAIR