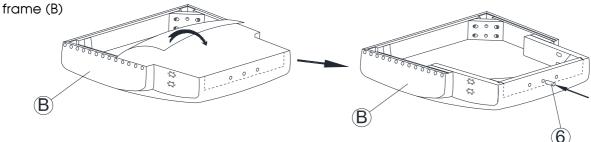

#### STEP 1

Remove the bottom cover out of the seat frame (B) as shown below. Then attaching Dowel (6) to seat