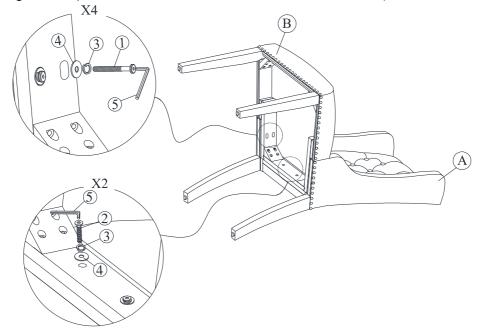

#### STEP 2

Attach front legs (C) to the seat frame (B) by using long bolts (1) and washers (3) and (4). Tighten with Allen Key (5).

### STEP 3

Attach Seat frame (B) to the Chair back (A) by using long bolts (1) and short bolt (2), washers (3) and (4). Tighten with Allen Key (5).

Note: DO NOT tighten any of the bolts until the chair assembled with all parts