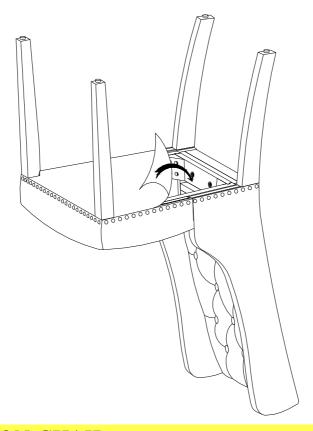

## STEP 4

Put the chair on a flat level surface to make sure the chair is level and then tighten the all bolts.