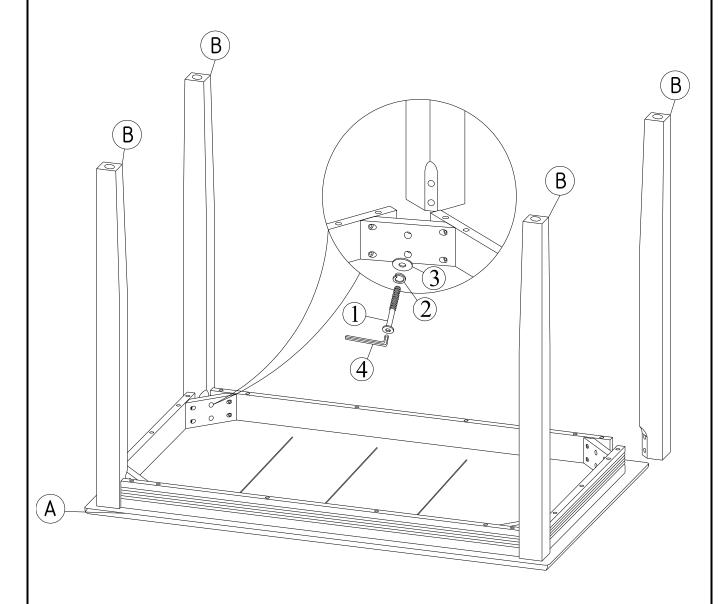

## STEP 1

Attach legs (B) to the top (A) with Bolts (1) and washers (2), (3). Tighten with the Allen Key (4).

### **HARDWARE LIST**

When unpacking, please be careful not to discard any parts with the packaging. Before continuing, please make sure you have all of the following hardware:

| NO | Description                  | Qty | Sketch | NO | Description         | Qty | Sketch |
|----|------------------------------|-----|--------|----|---------------------|-----|--------|
| 1  | Bolt                         | 8   |        | 2  | Lock washer         | 8   |        |
| '  | (M8x70)                      |     |        |    | (Ф8.5xФ11mm)        | 0   |        |
| 3  | Flat Washer<br>( Φ8.5xΦ19mm) | 8   |        | 4  | Allen key<br>(M4mm) | 1   |        |

#### **PART LIST**

When unpacking, please be careful not to discard any parts with the packaging. Before continuing, please make sure you have the following parts:

| NO | Description | Qty | Sketch | NO | Description | Qty | Sketch |
|----|-------------|-----|--------|----|-------------|-----|--------|
| Α  | Тор         | 1   |        | В  | Table Leg   | 4   | ©••    |