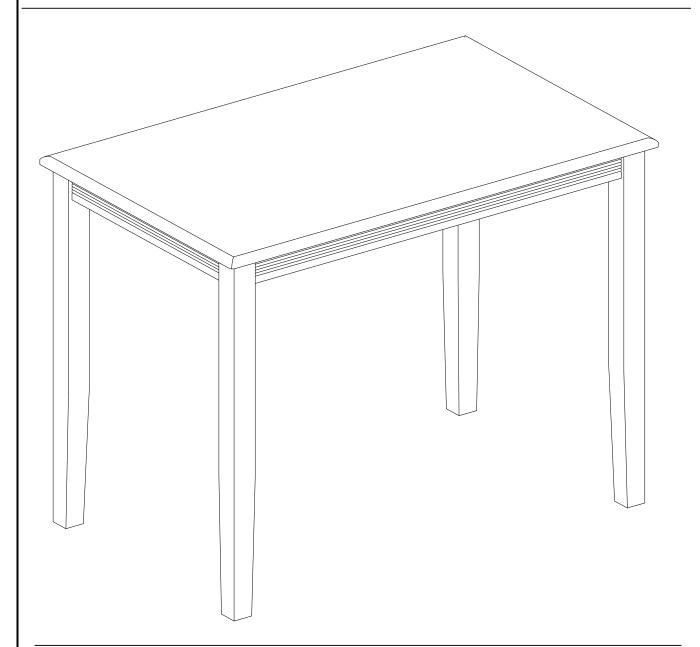

# ASSEMBLY INSTRUCTIONS SKU: YAT

175 Southbelt Industrial Dr Houston, TX 77047

Email: info@eastwestfurniture.net

Description: YARMOUTH COUNTER HEIGHT TABLE 30"X48"

Dimension : 30".W x 48".D x 36".H

Cube Size : 51"x33"x5.3" NW: 44 LBS

#### **PART LIST**

When unpacking, please be careful not to discard any parts with the packaging. Before continuing, please make sure you have the following parts:

| NO | Description | Qty | Sketch | NO | Description | Qty | Sketch |
|----|-------------|-----|--------|----|-------------|-----|--------|
| Α  | Тор         | 1   |        | В  | Table Leg   | 4   | ©••    |