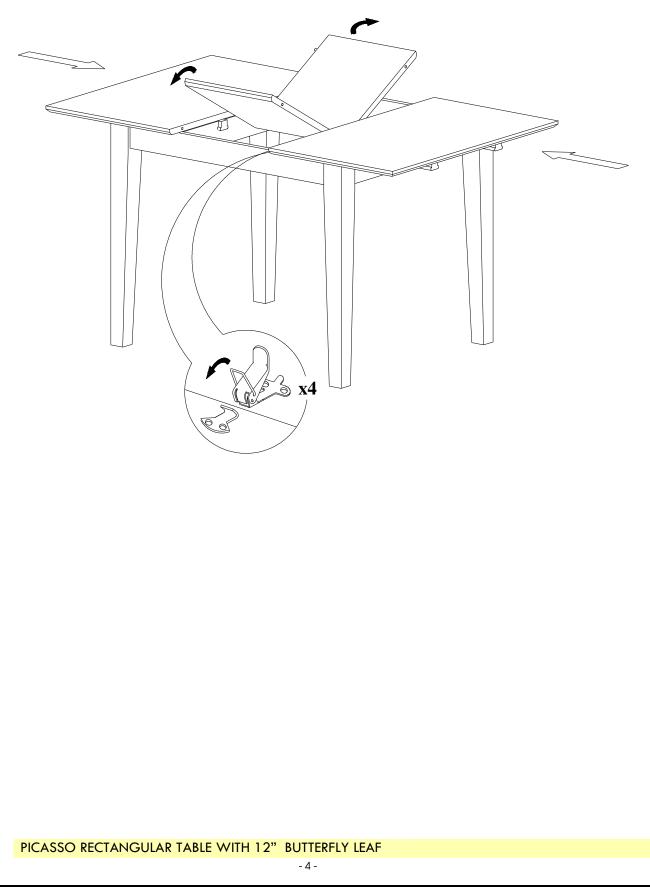

# STEP 3

Fold the center leaf top and put it underneath, or spread it as your demand, then lock the top as below image.