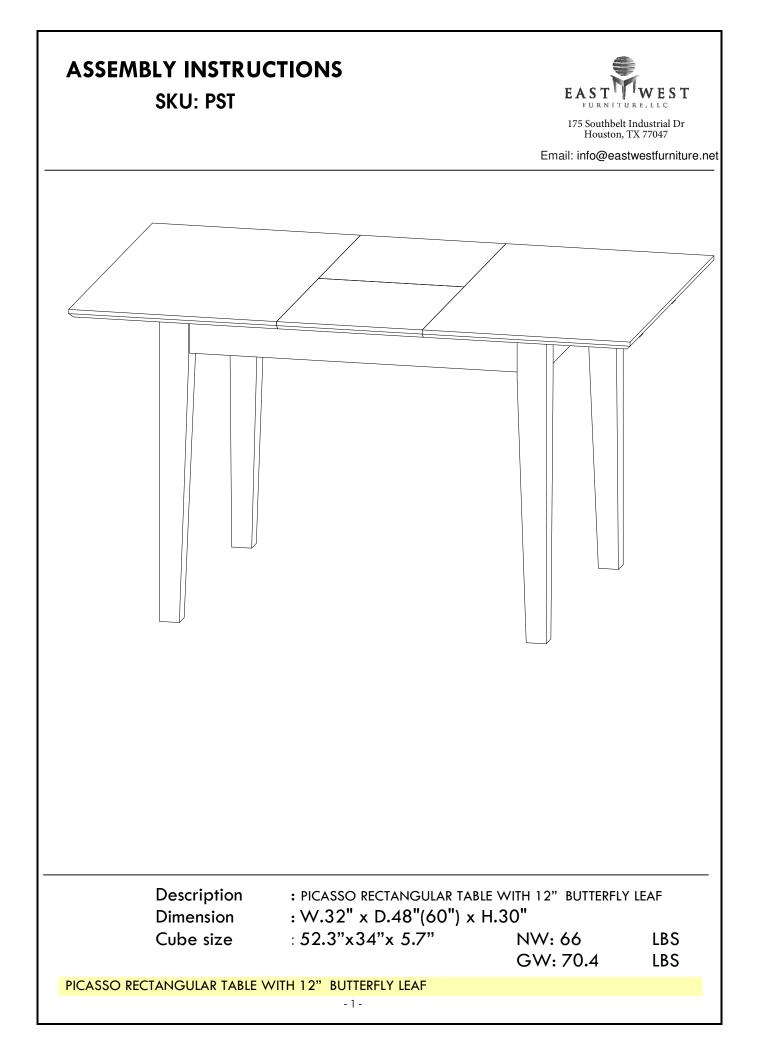

# ASSEMBLY INSTRUCTION VIDEO SKU: PST

## VIEW ON SMARTPHONE





1. Open Camera app

2. Postion camera to the QR code



3. Click on the pop-up link

VIEW ON COMPUTER





### **BEFORE ASSEMBLY**

Thank you for purchasing this quality product. This product has been designed for easy assembly and constructed for durability. Please take the time to read and follow the assembly instructions carefully.

Be sure to check all packing material carefully for small parts which may have come loose inside the carton during shipment. Please separate, identify, and count all parts and metal hardware. Compare with part list to be sure all parts are present. If hardware is missing or you have difficulty assembling this product, please call for us.

#### **IMPORTANT NOTE:**

- Place all wooden parts on a clean and smooth surface such as a rug or carpet to avoid the parts from being scratched.
- Remove all wrapping material, including staples & packing straps before you st