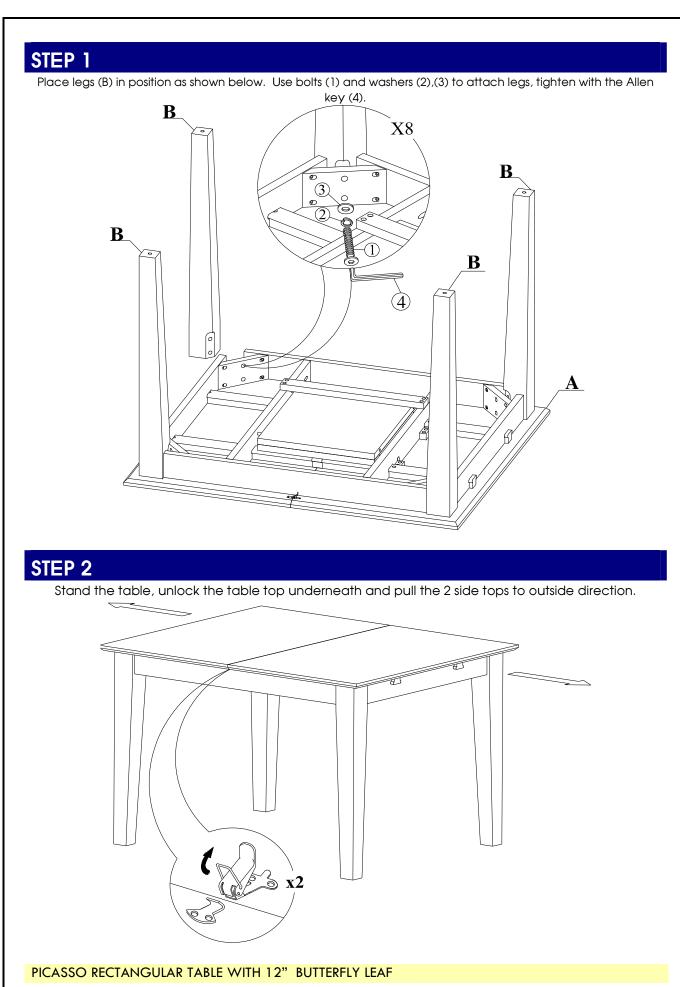

#### HARDWARE LIST

When unpacking, please be careful not to discard any parts with the packaging. Before continuing, please make sure you have all of the following hardware:

| NO | Description                  | Qty | Sketch     | NO | Description        | Qty | Sketch     |
|----|------------------------------|-----|------------|----|--------------------|-----|------------|
| 1  | Bolt                         | 8   |            | 2  | Lock washer        | 8   | $\bigcirc$ |
|    | (M8x70mm)                    | 0   |            | 2  | ( 48.5x413mm)      | 0   | Q          |
| 3  | Flat washer<br>( Φ8.5xΦ19mm) | 8   | $\bigcirc$ | 4  | Allen key<br>(4mm) | 1   |            |