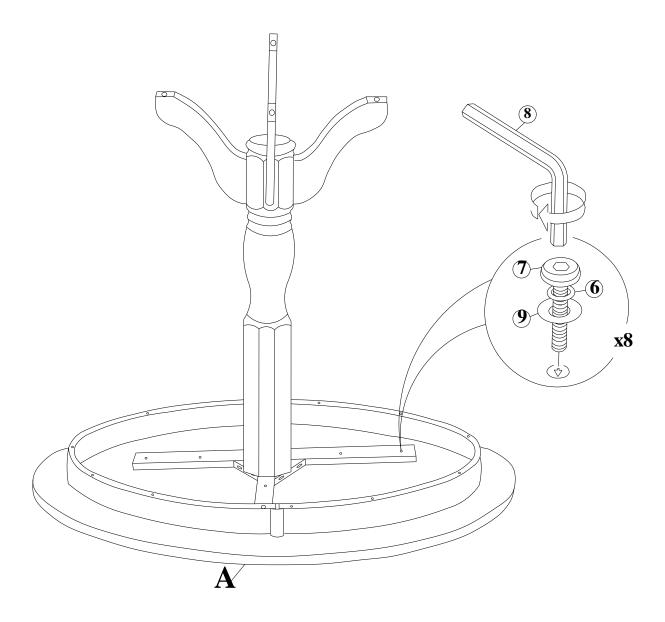

#### **HARDWARE LIST**

When unpacking, please be careful not to discard any parts with the packaging. Before continuing, please make sure you have all of the following hardware:

| NO | Description                            | Qty | Sketch | NO | Description                           | Qty | Sketch |
|----|----------------------------------------|-----|--------|----|---------------------------------------|-----|--------|
| 1  | Large flat<br>washer<br>( Φ8.5xΦ19mm)  | 4   |        | 2  | Large lock<br>washer<br>( Φ8.5xΦ11mm) | 4   |        |
| 3  | Hexagon nut<br>(M8x13mm)               | 4   |        | 4  | Wrench<br>(M13mm)                     | 1   |        |
| 5  | Small flat<br>washer<br>( Ф6.5хФ13mm)  | 4   |        | 6  | Small lock<br>washer<br>( Ф6.5хФ9mm)  | 12  |        |
| 7  | Bolt<br>(M6x35mm)                      | 12  |        | 8  | Allen key<br>(M4)                     | 1   |        |
| 9  | Medium flat<br>washer<br>( Φ6.5xΦ16mm) | 8   |        |    |                                       |     |        |

## STEP 3

Carefully place the cross frame (from Step 2) on bottom side of the table top (A), attach with bolts (7), washers (9), (6). Tighten with Allen key (8).