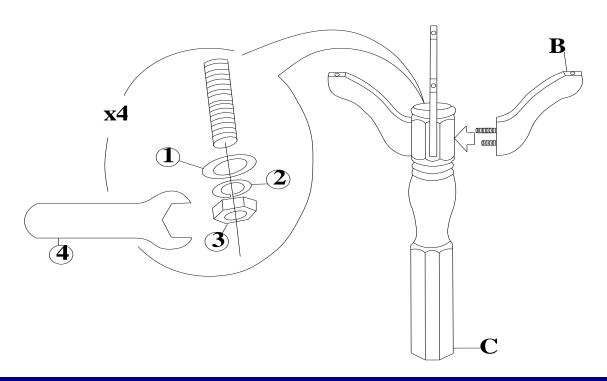

#### **HARDWARE LIST**

When unpacking, please be careful not to discard any parts with the packaging. Before continuing, please make sure you have all of the following hardware:

| NO | Description                            | Qty | Sketch | NO | Description                           | Qty | Sketch |
|----|----------------------------------------|-----|--------|----|---------------------------------------|-----|--------|
| 1  | Large flat<br>washer<br>( Φ8.5xΦ19mm)  | 4   |        | 2  | Large lock<br>washer<br>( Φ8.5xΦ11mm) | 4   |        |
| 3  | Hexagon nut<br>(M8x13mm)               | 4   |        | 4  | Wrench<br>(M13mm)                     | 1   |        |
| 5  | Small flat<br>washer<br>( Ф6.5хФ13mm)  | 4   |        | 6  | Small lock<br>washer<br>( Ф6.5хФ9mm)  | 12  |        |
| 7  | Bolt<br>(M6x35mm)                      | 12  |        | 8  | Allen key<br>(M4)                     | 1   |        |
| 9  | Medium flat<br>washer<br>( Φ6.5xΦ16mm) | 8   |        |    |                                       |     |        |

### STEP 1

Attach legs (B) to the pedestal (C) with washers (1), (2) and nuts (3). Tighten with wrench (4).