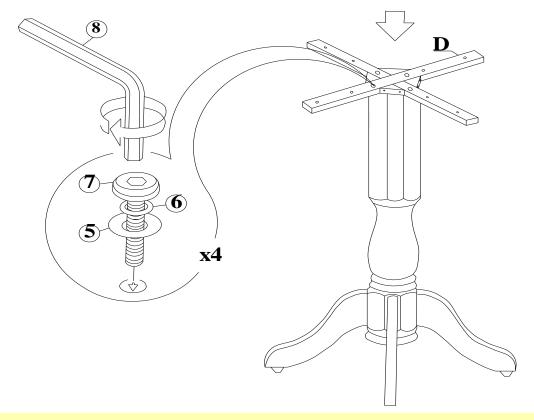

#### **HARDWARE LIST**

When unpacking, please be careful not to discard any parts with the packaging. Before continuing, please make sure you have all of the following hardware:

| NO | Description                            | Qty | Sketch | NO | Description                           | Qty | Sketch |
|----|----------------------------------------|-----|--------|----|---------------------------------------|-----|--------|
| 1  | Large flat<br>washer<br>( Φ8.5xΦ19mm)  | 4   |        | 2  | Large lock<br>washer<br>( Φ8.5xΦ11mm) | 4   |        |
| 3  | Hexagon nut<br>(M8x13mm)               | 4   |        | 4  | Wrench<br>(M13mm)                     | 1   |        |
| 5  | Small flat<br>washer<br>( Ф6.5хФ13mm)  | 4   |        | 6  | Small lock<br>washer<br>( Ф6.5хФ9mm)  | 12  |        |
| 7  | Bolt<br>(M6x35mm)                      | 12  |        | 8  | Allen key<br>(M4)                     | 1   |        |
| 9  | Medium flat<br>washer<br>( Φ6.5xΦ16mm) | 8   |        |    |                                       |     |        |

#### STEP 2

Put the cross piece (D) on top of the pedestal, and attach with bolts (7), washers (5), (6). Tighten with Allen key (8).

EDEN COUNTER HEIGHT ROUND 30" TABLE

- 3 -